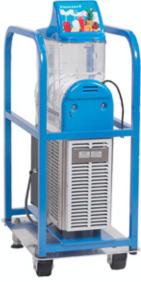

## 6056 - Single Bowl Frusheez® Carrying Tote

Pricing, specifications and availability are subject to change without notice. Images are for representation purposes only and may depict items that are sold separately.

U-Tote-It carriers are the easy way to transport fun food machines. They also function as stands for operation of the machines. Dolly and Tote shown together in picture. For safe and convenient transportation on #6057 dolly. Frusheez® sold separately.