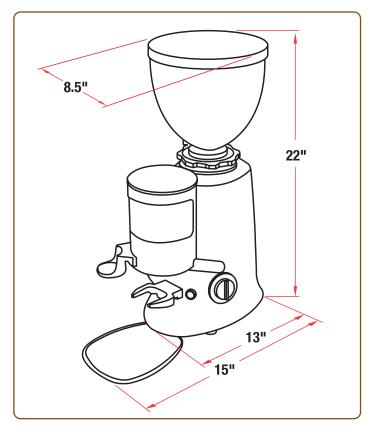

### Specifications

| Model  | Description                                                                                            | HP  | Ground Espresso<br>Container Capacity | <b>Dimensions</b><br>(H x W x D)               | Electrical     | Ship<br>Weight     |
|--------|--------------------------------------------------------------------------------------------------------|-----|---------------------------------------|------------------------------------------------|----------------|--------------------|
| HC-600 | Espresso grinder with manual timer.<br>Grinding blades: 2.5" (6.4 cm) dia.<br>Grinding speed: 1550 rpm | 1/2 | .6 lbs.<br>(.3 kg)                    | 22'' x 8.5'' x 15''<br>(56 cm x 22 cm x 38 cm) | 120V, 350W, 3A | 31 lbs.<br>(14 kg) |