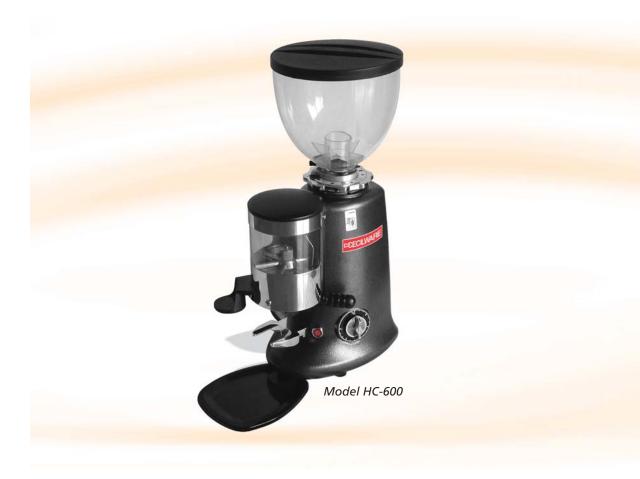

# **ESPRESSO GRINDERS**

Item#

Project

Date

Models: HC-600

## Venezia II<sup>™</sup> Series HC-600 Espresso Grinder-Doser

#### HC-600 Venezia II<sup>™</sup> Series HC-600 Espresso Grinder-Doser