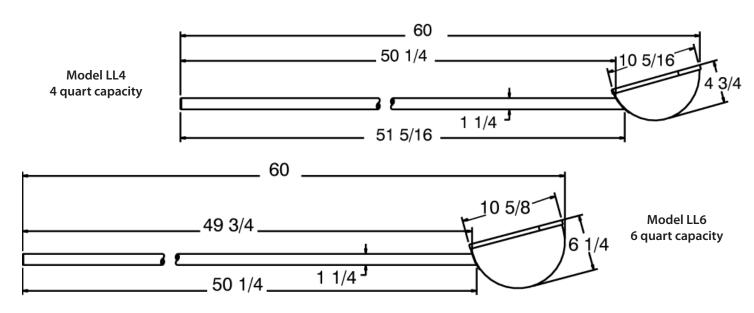

## Kettle Ladle with straight handle, 4 or 6 quart capacity, 16 gauge handle

- 1 1/4" diameter, 304 stainless straight handle, seam welded to bowl
- 304 stainless, 14 gauge deep drawn bowl with reinforced bar rim
- **NSF** Approved