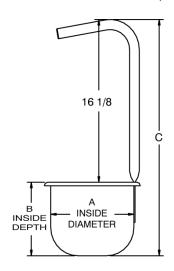

## Kettle Ladle with ergonomic handle 2, 3, 4, or 6 quart capacity

- 1" diameter, 304 stainless, ergonomically designed, 16 gauge L-shaped handle, seam welded to bowl
- 304 stainless, 18 gauge deep drawn bowl with rolled rim
- **NSF** Approved

| MODELS and SIZES |          |     |     |      |
|------------------|----------|-----|-----|------|
| Model            | Capacity | Α   | В   | Х    |
| L2               | 2 qt.    | 8.1 | 3.0 | 19.2 |
| L3               | 3 qt.    | 8.1 | 4.0 | 20.2 |
| L4               | 4 qt.    | 8.5 | 5.5 | 21.7 |
| L6               | 6 qt.    | 8.5 | 7.3 | 23.4 |