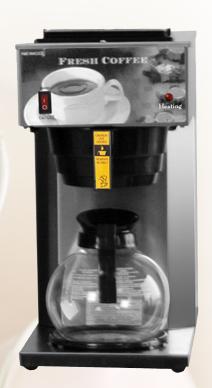

## AKH-1

The AKH fresh water brewing system is different from conventional water tank brewers which hold two to three pots of hot water. The fresh water system only boils the required amount of water that is poured into the brewer, and therefore gives you a fresher cup of coffee.

## AKH-1

Made in the USA

The AKH models of brewers to satisfy customers request for a simple functioning pour over brewer suited for the office/ home environment. This series incorporates a heat pump system rather than the traditional displacement hot water tank system.