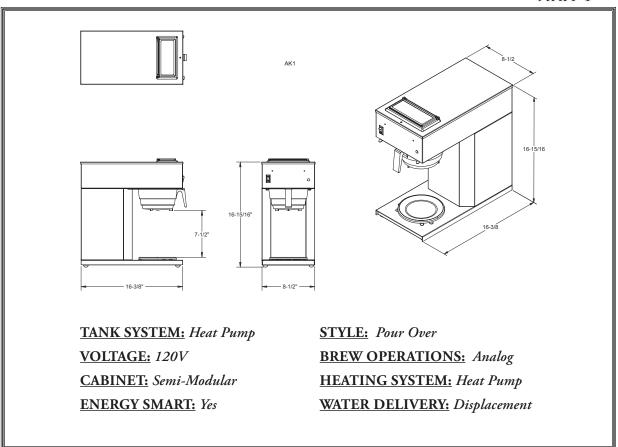

AKH-1

| Item # | Model | Н    | W   | D    | Ship Wt. | Volts | Watts | Amps | Volts | Watts | Amps |
|--------|-------|------|-----|------|----------|-------|-------|------|-------|-------|------|
| 110400 | AKH-1 | 16.9 | 8.5 | 16.4 | 24       | 120   | 1675  | 14.0 | 120   | 1250  | 10.4 |