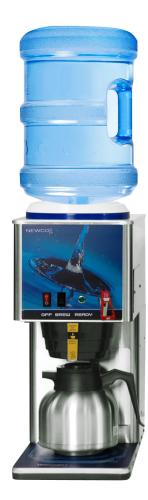

## KBTC

Durable Stainless Steel Construction.

Ready light alerts user to optimum brew temperature.

Offers all the benefits of an automatic brewer without the plumbing.

Convenient hot water faucet for hot tea, coco and soups.

Private Labeling available.

Gourmet sprayhead designed for maximum coffee extraction.

Brews into 1.9 server.

Made in the USA.

**KBTC** 

The KB series combines all the benefits of great tasting bottled water with a portable automatic coffee brewing station. Recognizing that a cup of coffee is 99% water, it only makes sense to have greater control of the overall recipe to ensure great tasting coffee. The KB models incorporate features such as: a gravity fed hot water faucet, a ready light, accepts 2 - 6 gallon plastic bottles, and offers all the benefits of a automatic brewer without plumbing. Enjoy freshly brewed coffee made from great tasting bottled water with every brew.