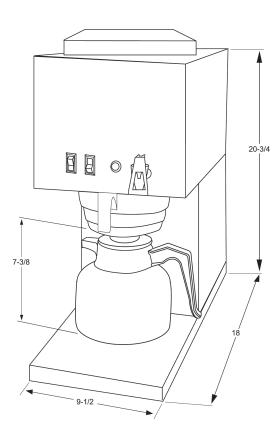

| WIDTH  | DEPTH | HEIGHT  | AMPS               | VOLTS                             | WATTS                                            |
|--------|-------|---------|--------------------|-----------------------------------|--------------------------------------------------|
| 9 1/2" | 18"   | 20 3/4" | 13.5A              | 120 V                             | 1400                                             |
|        |       |         | (USA)              |                                   | (USA)                                            |
|        |       |         | 10.8A              |                                   | 1100                                             |
|        |       |         | (CANADA)           |                                   | (CANADA)                                         |
|        |       |         | 9 1/2" 18" 20 3/4" | 9 1/2" 18" 20 3/4" 13.5A<br>(USA) | 9 1/2" 18" 20 3/4" 13.5A 120 V<br>(USA)<br>10.8A |