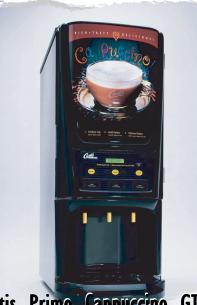

## Cleaning the Curtis Primo Cappuccino GT Hot Beverage Dispenser....

**CAUTION** - Do not use cleansers, liquid bleach, powders or any other substance containing chlorine. These products promote corrosion and will pit the stainless steel. THE USE OF THESE PRODUCTS WILL VOID YOUR WARRANTY.