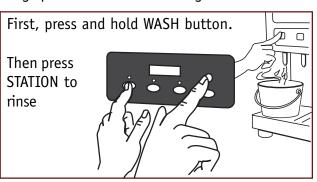

### **RINSE**

Rinse whipping chambers. Place a container under the dispensing spout to catch the rinsing water.