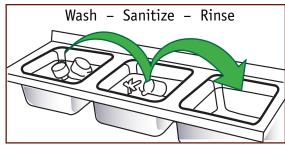

# PCGT — SIMPLIFIED CLEANING INSTRUCTIONS



## Cleaning the Curtis Primo Cappuccino GT Hot Beverage Dispenser....

**CAUTION** - Do not use cleansers, liquid bleach, powders or any other substance containing chlorine. These products promote corrosion and will pit the stainless steel. THE USE OF THESE PRODUCTS WILL VOID YOUR WARRANTY.

## **CLEAN CANISTERS**

Clean product canisters and surrounding areas.



### **RINSE**

Rinse whipping chambers. Place a container under the dispensing spout to catch the rinsing water.



## **EMPTY DRIP TRAY**

Slide out drawer and wash out tray.



## **CLEAN PARTS**





#### **WILBUR CURTIS COMPANY, INC.**

6913 Acco Street, Montebello, CA 90640-5403 Telephone: 800-421-6150 323-837-2300

Fax: 323-837-2406



find the latest on the web at www.wilburcurtis.com